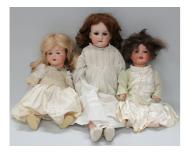

### LOT 138

An Armand Marseille bisque head and shoulders doll, impressed '370 A4M', with later wig, sleeping blue eyes, open mouth showing upper teeth and jointed kid body with composition hands and lower legs, height 58cm (some damage to eyelids), together with five other Armand Marseille bisque head dolls.

### **Condition Report**

138. All bisque heads have no cracks or chips. There are surface mark, wear and damage to fingers, toes and bodies. Some damage to eyelids.

Created: Fri, 21st August 2020 10:12