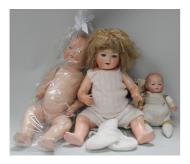

### LOT 120

An Armand Marseille bisque head baby doll, impressed '351/6K', with painted moulded hair, sleeping blue eyes, open mouth showing two lower teeth and bent limb composition body, height 53cm, together with an Armand Marseille Dream Baby bisque head doll with painted hair, blue eyes, painted features and fabric body with composition hands, height 27cm, and a German bisque head doll, impressed '81/2', with brown wig, sleeping blue eyes, open mouth showing two upper teeth and bent limb composition body, height 51cm.

#### **Condition Report**

120. AM baby doll - no cracks/hairline cracks, chips or nibbles. Body has some overpainting and wear around joints.

AM Dream Baby doll - no cracks/hairline cracks. Paint wear to back of head and surface marks to head and face. Fingers are worn.

German doll - some paint wear to head and face. No cracks/hairline cracks. Paint wear to body, fingers and toes.

Created: Mon, 24th August 2020 12:58