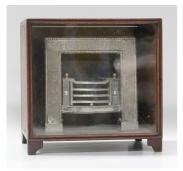

### LOT 153

A George III polished steel doll's house fireplace, the surround with engraved foliate scrolls, 16cm x 16cm, later mounted in a period mahogany case with glazed front and sliding panel.

Estimate: £60 - £100

#### **Condition Report**

153. Some surface scratch marks and rust spots to the front. Polish residue in the corners and between the beeding. Back has paint loss and surface rust. Fireplace dimensions 15.5cm x 15.5cm without case.