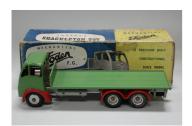

## **LOT 26**

A Shackleton diecast clockwork Foden flatbed lorry, finished in green with red mudguards and grey chassis, boxed with instructions leaflet and spanner (some paint chips, box and lid creased, scuffed and graffitied).

## **Condition Report**

26. Motor is working but please be aware we give no guarantees to working order or reliability of any purchased item. No signs of re-painting or touch-ups. Some paint chips to cab where key has rubbed for winding, some very minor paint chips to the mudguards. Key is not original, its a Triang. Box lid scuffed to edges and with creases and stains.