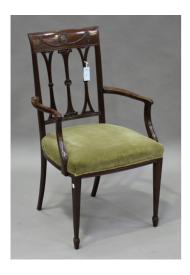

## **LOT 2082**

An early 20th century Neoclassical Revival mahogany framed elbow chair, height 95cm, width 55cm, together with an Edwardian inlaid corner chair, width 62cm.

Estimate: £40 - £60

## **Condition Report**

2082. The elbow chair has a few light surface marks, but is otherwise in good condition. It has had a professionally restored crack to the top of one front leg.

The corner chair has a scuffed and marked frame, with two cracks across the right-hand back support and the curved back.