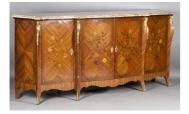

## LOT 2075

A large 20th century French kingwood and floral inlaid side cabinet, the substantial marble top above four doors, applied with finely cast ormolu mounts, height 106cm, width 237cm, depth 58.5cm (fault to marble).

## **Condition Report**

2075. The marble top has a slight fault through the middle in the form of a thin surface crack running from the rear edge at the middle. There are two areas of slight veneer loss to one corner and just a few minor surface scuffs. Otherwise in good condition.