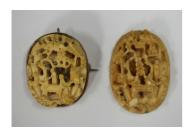

## **LOT 1011**

A Chinese Canton export ivory oval panel, carved in relief with figures in a village scene, with 9ct gold brooch mount, length 3.5cm, together with a similar Canton export ivory oval panel, length 4cm (minor faults).

## **Condition Report**

1011. Both ivory panels have minor chips and losses to relief work. The 9ct gold mount is slightly misshapen and there is glue residue where the plaque has been fitted in place.