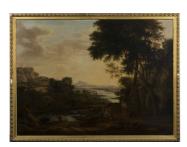

## **LOT 96**

Circle of Francesco Zuccarelli - Capriccio Italianate Landscape with Figures conversing on a Wayside, late 18th century oil on canvas, 71.5cm x 97cm, within a gilt composition frame with bellflower moulding.

## **Condition Report**

96. Relined, cleaned and restored. Restorations include filling and overpainting. UV examination highlights areas throughout, including a line to the left-hand side presumably attending to a stretcher mark., the tree stump in the bottom left corner, along the bank of the river and to the sky. These are not all instantly apparent with the naked eye. There is some minor surface dirt and the picture is quite dark overall. The frame has some loss of composition and other scuffs to extremities.