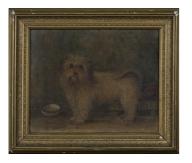

## LOT 98

British School - Study of a Terrier beside its 'Doggie' Bowl, late 19th century oil on canvas, 19.5cm x 24.5cm, within a gilt composition frame. Estimate: £150 - £250