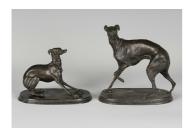

## **LOT 2515**

Pierre-Jules Mêne - Jiji and Giselle, two early 20th century patinated cast bronze studies of whippets playing with balls, the oval bases bearing cast signatures, widths 15cm and 14cm (one detached from base).