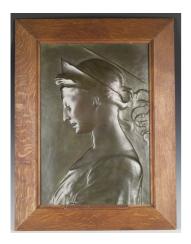

## **LOT 2560**

J. Petermann - an early 20th century Belgian green/brown patinated bronze relief plaque depicting a head and shoulders profile portrait of a goddess, bearing cast signature 'J. Petermann Bruxelles', 54cm x 37cm, within an oak wide section frame.

## **Condition Report**

2560. The general patina and colour of the bronze is good, however there are two surface scuffs to her temple and cheek bone areas, as well as a few spots of surface dirt to the top left area of the panel. Some areas of light surface wear to frame and just a few other very minor surface scuffs.