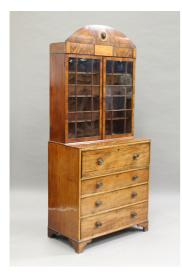

### LOT 2017

A Regency figured mahogany and satinwood secrétaire bookcase, the arched frieze with lion's mask mount above two lattice glazed doors, the secrétaire drawer above three long drawers, on bracket feet, height 215cm, width 95cm, depth 50cm.

#### **Condition Report**

2017. While the overall appearance and condition is reasonable, there are numerous minor faults throughout the piece. The arched top is warped backwards towards the top. Small but numerous pieces of ebony banding missing to pediment and throughout. Some loose pieces of astragal moulding to right-hand door. Damage and repair to both front corners of base. Fairly thin splits to right-hand side of chest and numerous repairs to veneer and banding around drawers. Detached section of one front foot.