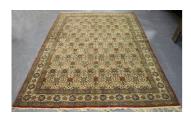

## **LOT 2916**

A Senneh carpet, North-west Persia, early/mid-20th century, the ivory field with an overall geometric lattice, within a complimentary border,  $299 \text{cm} \times 217 \text{cm}$ .

Estimate: £80 - £120

## **Condition Report**

2916. An overall light surface wear, as well as some slightly heavier wear along edges. One corner with an area of moth damage and a few other small specks of moth damage. Some areas of dirt to surface and wear to fringe ends.