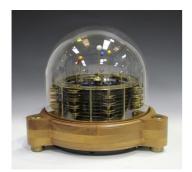

## **LOT 1229**

An Almagest orrery, limited edition number 001/006, the planets positioned within an engraved zodiacal ring, on an oak stand with glass dome, total height 35cm (lacking control box).

Estimate: £500 - £700

## **Condition Report**

1229. The orrery is in cosmetically good order with no significant damage. Glass in good order and oak base is clean. When plugged in and switched on the orrery starts to work and the discs and planets start to move, but unfortunately this is missing its control box so its functions are limited.