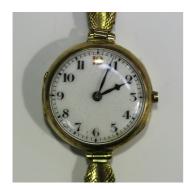

## **LOT 1026**

A 9ct gold circular cased lady's wristwatch, the enamelled dial with Arabic numerals, import mark London 1921, case diameter 2.5cm, on a later 9ct gold bracelet with foldover clasp.

Estimate: £180 - £220

## **Condition Report**

1026. The watch is not running and is missing its winder. Case has a few dents to back and sides, scratches to glass. Dial looks to be in generally good order. Bracelet is hallmarked 9ct, it is in generally good order, but with some typical misshaping. Gross weight 23.8g.