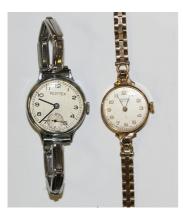

#### LOT 1102

A Vertex Revue 9ct gold circular cased lady's bracelet wristwatch with signed jewelled movement, the signed silvered dial with gilt Arabic numerals, London 1960, case diameter 2cm, the associated 9ct gold bracelet with foldover clasp, London 1964, together with a Vertex steel lady's bracelet wristwatch.

### **Condition Report**

1102. 9ct watch is in generally good order with no significant damage or repairs. It winds and runs but please be aware we give no guarantees to working order or reliability of any clock or watch. The bracelet is 9ct hallmarked and is in generally good order with typical light wear. Gross weight 17.7g. Vertex steel cased watch - does not run.