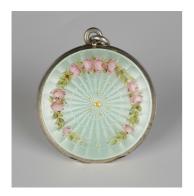

## **LOT 506**

A silver and pale green enamelled circular pendant locket, decorated with a border of pink flowers, length 3cm.

Estimate: £40 - £60

## **Condition Report**

506. The locket is in overall good condition. There is no internal frame and glazing to the back of the interior of the locket and the front of the interior of the locket is fitted with an interior frame holding in a thin sheet of plastic. We do not feel that the locket ever had an internal mirror. The enamel to the front has one or two tiny surface marks and no significant chips or cracks. The locket closes well. There is no significant damage to the back of the locket, with only one or two tiny surface marks. The locket is probably Continental. The interior has a mark of 18 above a flowerhead beneath the blue paper interior. There are no hallmarks to the suspension loops. 9g including interior