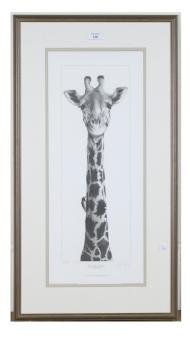

## **LOT 120**

Gary Hodges - 'Masai Giraffe with Oxpecker', monochrome print, signed and editioned 531/850,  $61 \text{cm} \times 24.5 \text{cm}$ , within a faux wood frame, together with four further prints by Hodges.