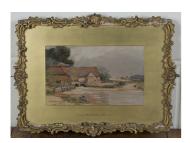

## **LOT 193**

Wilfrid Ball - 'Streatley Mill' and 'Goring on Thames', a pair of watercolours, both signed and dated '95, each  $15 \, \text{cm} \times 24.5 \, \text{cm}$ , within gilt composition frames.