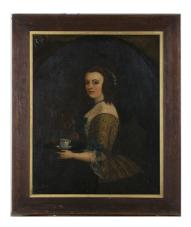

## **LOT 272**

Follower of Philip Mercier, Continental School - Three-quarter Length Portrait of a Young Woman carrying a Tray of Tea, oil on canvas,  $59.5 \text{cm} \times 47.5 \text{cm}$ , within an oak frame of flat wide section.

## **Condition Report**

272. Relined. Previously cleaned and paint a little thin as a result. Restorations include repairing an 'L' shape tear near the tray, two holes in the bottom-right corner. Some overpainting elsewhere, including touches to the face. Slightly less proficient repair to the background above the sitter's head. Considerable surface dirt and an old varnish has dulled, yellowed and discoloured. Oak frame has some scuffs and soiling.