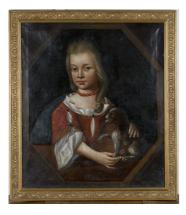

### LOT 271

Circle of James Maubert - Half Length Portrait of a Girl with her Pet Spaniel, 18th century oil on canvas, 68cm x 59cm, within a gilt composition frame.

Estimate: £250 - £350

#### **Condition Report**

271. Repaired with patch near sitter's head. Craquelure throughout and a dulling to the surface as if affected by damp or mould. Canvas a little slack on stretcher and one or two dents or protrusions can be seen. Touches of overpainting throughout. Paint a little 'thin' in areas due to previous cleans. Old varnish now uneven. Frame with some damage concealed by it being repainted 'gilt'.