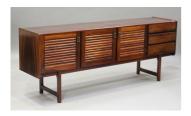

## **LOT 2180**

A mid-20th century rosewood dining room suite by A.H. McIntosh & Co Ltd, Kirkcaldy, Scotland, comprising a sideboard, height 76.5cm, width 200.5cm, depth 45cm, an extending dining table, the top with integral extra leaf, height 74cm, unextended length 122cm, depth 97cm, and a set of six chairs, height 76cm. Note: an article 10 CITES certificate has been granted to sell this lot, number 593394/01.