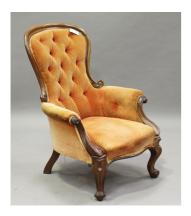

## **LOT 2088**

A mid-Victorian walnut showframe salon armchair with a foliate carved crest and cabriole legs, height 99cm, width 64cm, together with a similar mahogany showframe armchair, height 101cm, width 75cm.

## **Condition Report**

2088. The chair with the carved frame has some slight separation to the rear arm joint and some overall typical surface scuffs and marks.

The peach upholstered chair has had both scrolling tips on the front feet detached and re-glued with some very minor loss to one section. Otherwise both frames are fairly solid.