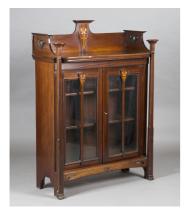

#### LOT 2526

An Edwardian Arts and Crafts mahogany glazed bookcase, in the manner of Wylie & Lochhead, inlaid in pewter, boxwood and stained wood with stylized flowers, the two glazed doors flanked by projecting chamfered columns, height 133.5cm, width 101cm, depth 41cm.

### **Condition Report**

2526. There is a slight surface crack to the central inlaid motif on the gallery, some minor surface wear and scuffs to the edges and corners, but otherwise in generally good overall condition.