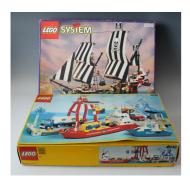

## **LOT 190**

A collection of Lego, including pieces from a System No. 6286 Pirate Ship, a No. 6542 Launch and Load Seaport, both boxes, locomotives, a coach, goods wagons, track and other Lego parts, within three plastic cartons.

Estimate: £100 - £200

190. Please note that the two Lego boxes do not contain their accompanying sets and are instead filled with train set. At least some of the pieces, if not all, are within the lot but this cannot be assumed, as they are disassembled and with a large quantity of other Lego.