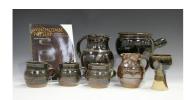

## **LOT 1601**

A collection of Winchcombe studio pottery, including three tenmoku glazed mugs by Ray Finch, height 9cm, a large tenmoku glazed jug with abstract motifs, height 20.5cm, and a casserole dish and cover, together with the book 'Winchcombe Pottery' by Ron Wheeler.

## **Condition Report**

1601. The three tenmoku mugs all have Ray Finch seal mark to edge of base. One plate is unmarked. All have very minor wear.

The vase is not Winchcombe, with an unknown maker's mark to side of base.

All other pieces have the Winchcombe pottery seal to their bases and in good condition, no chips, cracks or repairs.

Created: Fri, 13th November 2020 16:20