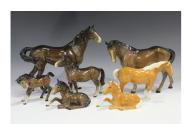

## **LOT 1356**

Seven Beswick horses, including swish tail mare, No. 1182, palomino mare, No. 1991, foal, No. 915, and brown mare, No. 976 (some faults).

Estimate: £40 - £60

## **Condition Report**

1356. Swish tail - good condition, no chips, cracks or repairs.

Palamino mare - left hind leg broken and re-glued, otherwise ok.

Brown foal - good condition, no chips, cracks or repairs.

Palamino foal - broken right ear and re-glued, otherwise ok.

Large brown horse - both back legs broken and re-glued, otherwise ok.

Brown standing foal - tail broken and repaired, otherwise ok

Other brown horse - right hind leg and right front leg broken and both re-glued. Right ear broken and re-glued.