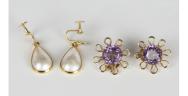

## LOT 628

A pair of amethyst single stone earclips, each claw set with a circular cut amethyst within a looped surround, total weight 8.9g, each diameter approx 2.2cm, and a pair of mabé pearl drop shaped pendant earrings with screw fittings.

Estimate: £80 - £120

## **Condition Report**

Amethyst - the stones of pale colour saturation, one back clip fitting requires realigning to the hole attached to the back of the front of the earclip, currently out of position. Other positioned correctly. Pearl - in good condition, one or two natural blemishes to pearl surfaces. Unmarked. Length 3.2cm.