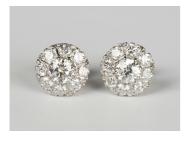

## LOT 633

A pair of diamond cluster earrings, each claw set with the principal circular cut diamond within a surround of smaller circular cut diamonds, unmarked, each butterfly fitting detailed 'Pt950', total weight 4.8g, diameter of each 1cm, with a case.

## **Condition Report**

The diamonds are attractive white stones, one central diamond has a few pique inclusions which are not surface reaching, the other principal diamond has an internal grey gletz inclusion which is not surface reaching and also another but smaller gletz inclusion. The surrounding diamonds also have one or two internal inclusions. General condition is good.