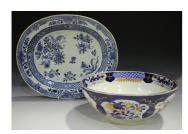

## **LOT 1032**

A Chinese blue and white export porcelain oval dish, Qianlong period, painted with flowers within trellis borders, length 39.2cm, and a Japanese Imari porcelain punch bowl, painted with flowers, diameter 27.5cm.

## **Condition Report**

Dish - In good condition overall with no significant damage or repairs. Typical light surface scratches and wear. Minor glaze wear/fritting to edge of cavetto, and a few minor typical glaze blemishes.

Bowl - In good condition overall with no cracks, chips or restoration. Typical wear and surface scratches to decoration and gilt.

Created: Thu, 10th December 2020 09:18