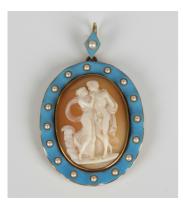

## LOT 504

A Victorian gold, shell cameo, pale blue enamelled and half-pearl set oval pendant, carved as two classical lovers, the oval enamelled surround spaced with half-pearls, with a lozenge shaped suspension loop, weight 22.9g, total length 6.4cm (former brooch pin fittings to back).

## **Condition Report**

The cameo has slight uniform surface wear, otherwise in good condition, small chip at top of the blue enamel work, pearls in good condition, loss of brooch pin at the back and hook to hold brooch pin in position, loss of glazing to locket frame at the back of the cameo. Suggested age - 1870/80