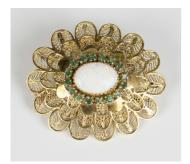

## **LOT 571**

A gold, opal and emerald pendant brooch, mounted with the oval opal within a surround of circular cut emeralds bordered by filigree decoration in an overlapping petal design, weight 12.8g, length 4.5cm.

## **Condition Report**

The opal has a central crack across the stone, the opal has limited play of colour, mostly in greens and orange, the surrounding emeralds are of medium colour saturation, most have numerous internal inclusions some of which are surface reaching, several of these emeralds are damaged.