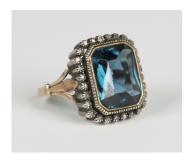

## **LOT 592**

A Continental gold, silver, blue/green paste and diamond ring, mounted with a canted corner rectangular cut blue/green paste within a surround of small rose cut diamonds, weight 5g, ring size approx O.

## **Condition Report**

The central paste has some surface wear to the facet edges, the ring has a gold shank and silver top, the shank is a little thin, top of ring has a surround of diamond chips, acid test stain to shank. Possibly East European, mid-20th century.