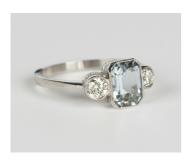

## **LOT 596**

A platinum, aquamarine and diamond ring, mounted with a canted corner rectangular cut aquamarine between circular cut diamond set single stone sides, detailed 'Plat', weight 3.1g, ring size approx N, aquamarine weight approx 1.40ct, total diamond weight approx 0.40ct, with a case.

## **Condition Report**

The aquamarine is of pale colour saturation, the two side diamonds slightly draw colour and have one or two internal inclusions, the ring is otherwise in good condition as new.

Created: Sat, 19th December 2020 10:25