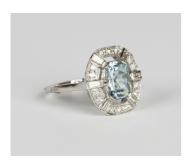

## **LOT 617**

An aquamarine and diamond ring, claw set with an oval cut aquamarine within an openwork surround, set with circular cut diamonds spaced with six baguette cut diamonds, weight 5.1g, ring size approx N, aquamarine weight approx 1.70ct, total diamond weight approx 0.45ct, with a case.

## **Condition Report**

The aquamarine is of medium to pale colour saturation, chip to lowest facet of the back of the aquamarine, the surrounding diamonds slightly draw colour and have one or two piqué inclusions, otherwise condition as new.