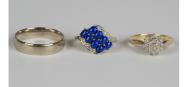

## LOT 523

An 18ct gold and diamond cluster ring, mounted with circular cut diamonds, detailed '.25 DIA', weight 3.4g, ring size approx N1/2, a 9ct gold diamond and lapis lazuli ring in a twistover design, ring size approx J, and a 9ct white gold wedding ring, total weight 6.6g.

## **Condition Report**

523. Diamond cluster ring - the diamonds look to be attractive white stones, with one or two internal inclusions, the ring is in good condition. Diameter of top of ring 9mms.

Lapis lazuli and diamond ring - lapis lazuli is in good condition, the colour is possibly artificially enhanced, the diamonds look to be attractive clear white stones.

9ct white gold wedding ring - engraved within the band 'Andrea to Martin 7-8-04'.

Created: Thu, 7th January 2021 10:41