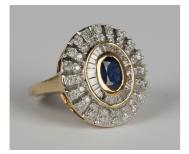

## LOT 543

An 18ct gold, sapphire and diamond oval cluster ring, mounted with the oval cut sapphire within a surround of baguette diamonds and a radiating border, mounted with two rows of circular cut diamonds, weight 7g, ring size approx O1/2.

## **Condition Report**

543. The sapphire is of medium colour saturation, with a few internal inclusions. The diamonds are of attractive colour, with slight variation of colour. The diamonds generally have a few internal inclusions, particularly in relation to the circular cut diamonds, one or two of the diamonds have surface reaching inclusions. The ring is in good condition. Size of top of ring – 2cm x 1.9cm.