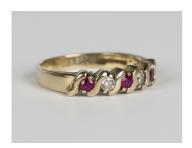

## **LOT 561**

A 9ct gold, ruby and diamond five stone ring, mounted with three circular cut rubies alternating with two circular cut diamonds, weight 3.5g, ring size approx P1/2.

Estimate: £80 - £120

## **Condition Report**

561. The rubies are of medium colour saturation with one or two internal inclusions, one of the side rubies has a surface reaching inclusion. The two diamonds have a few internal inclusions some of which are surface reaching. Ring has overall minor surface wear but no significant damage. The ring would benefit from professional cleaning. Diamond weight approx 0.07cts each stone, the rubies are of a similar size. Size of top of ring, 1.6cms.