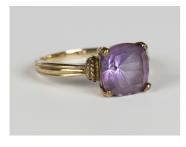

## LOT 586

A 9ct gold ring, mounted with a cushion cut amethyst between ropetwist decorated shoulders, weight 3.5g, ring size approx S1/2. Estimate:  $\pm$ 50 -  $\pm$ 70

## **Condition Report**

586. The amethyst is of medium to pale colour saturation and there is a chip to the side by one shoulder. There are a few surface scuff marks principally to the table facet of the amethyst. The ring is otherwise in good condition. The ring would benefit from professional cleaning, the ring is rather dirty. Second hand modern. Size of amethyst 1cm x 1cm.