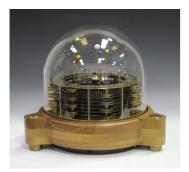

## LOT 1198

An Almagest orrery, limited edition number 001/006, the planets positioned within an engraved zodiacal ring, on an oak stand with glass dome, total height 35cm (lacking control box).

Estimate: £300 - £500

## **Condition Report**

1229. The orrery is in cosmetically good order with no significant damage. Glass in good order and oak base is clean. When plugged in and switched on the orrery starts to work and the discs and planets start to move, but unfortunately this is missing its control box so its functions are limited.