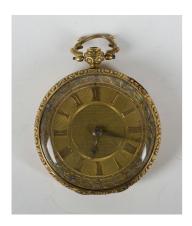

## **LOT 1023**

An 18ct gold cased keywind open-faced gentleman's pocket watch, the gilt fusee movement with a verge escapement, the back plate detailed 'No. 1358', 18ct gold inner case, the gilt dial with gilt dial with gilt Roman numerals, London 1830, case diameter 4.5cm, total weight 74.5g.

## **Condition Report**

1023. Case is worn with engine turning badly rubbed and minor dents to back. The hinged front does not close fully. Dial is a bit dirty. The movement does not wind or run.

Created: Mon, 18th January 2021 11:49