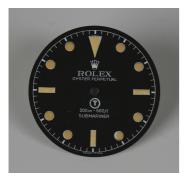

## LOT 1069

A Rolex Oyster Perpetual Submariner wristwatch dial, signed and detailed 'T' above '200m-660ft Submariner', with luminous hour markers on a matt black ground, the reverse stamped 'Beyeler Geneve', diameter 2.7cm.

## **Condition Report**

1069. The dial is in generally good clean condition with only a few very minor specks and marks. Some of the luminous detail is a little erratic. Dot markers t 5, 7 and 10 have minor loss/chips to edge of luminous.