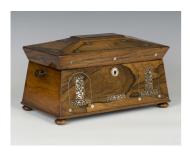

## **LOT 2512**

A Regency rosewood and mother of pearl inlaid sarcophagus work box, raised on disc feet, height 19cm, width 34cm (faults).

Estimate: £30 - £50

## **Condition Report**

2512. There is one line of inlaid metal missing to left hand arch on front and some additional minor lifting and slightly uneven areas to the metal stringing. The interior of the lid is also missing three of the metal strips of inlay. Both rings are missing to the handles and both the support lugs have hairline cracks through them. Also a small lifted area of veneer on front right corner.