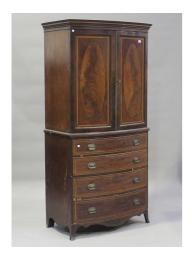

## **LOT 2066**

An Edwardian mahogany and satinwood crossbanded narrow bowfront linen press, the two doors enclosing sliding trays, height 210cm, width 97cm, depth 58cm.

Estimate: £100 - £200

## **Condition Report**

2066. The linen press has a section of moulded trim missing on the right hand side of the top. There is a small corner of veneer lifting and slightly loose to the upper right corner of the left door panel. The base has numerous small areas of loss to the veneer around the carcass, as well as other small chips and marks. All of the locks are present and the handles are original and present. All drawer bases are present but with usual gapping to the panels.