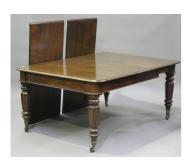

## **LOT 2266**

A mid-Victorian mahogany pull-out extending dining table with three extra leaves, on octagonal tapering legs and castors, height 74cm, extended length 276cm, unextended length 134cm, depth 121cm.

## **Condition Report**

2266. Overall condition is generally good with an even colour and patina. It is a substantial table and is structurally sound. One of the leaves has a thin crack to one edge which would glue and clamp quite easily. Both leaves are slightly darker than the table top. Otherwise there are minor scuffs and marks overall. The table does not come with any clips.