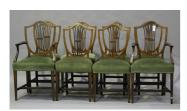

## **LOT 2216**

A set of eight Edwardian Neoclassical Revival mahogany and inlaid shield back dining chairs, comprising two carvers and six standards, height of carver 99cm, width of carver 55cm.

Estimate: £300 - £500

## **Condition Report**

2216. Apart from fairly superficial surface scuffs, scratches and marks, the chairs appear to be in good order. They are all structurally sound and don't appear to have any major repairs. The carvers have had the rear arm joints professionally re-attached but otherwise in good original condition.