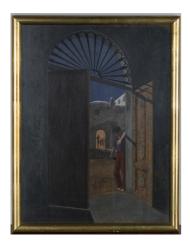

## **LOT 36**

Aldo Pagliacci - 'Nocturne', mid-20th century oil on panel, artist's name and title to Arthur Jeffress label verso, 53.5cm x 40.5cm, within a gilt frame. Provenance: label states purchaser as R.C. Shead Esq.

## **Condition Report**

Two small areas of loss of paint where pins holding the panel to the stretcher have shifted, one of these is to the window arch and the other is on the bottom edge. There is some surface dirt throughout. There are also several light surface scuffs. The varnish is uneven and dulled inconsistently. The frame has several scratches and scuffs. The label to the reverse has some damp staining.