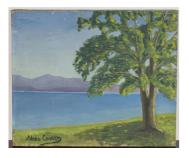

### LOT 39

Noël Coward - 'Tree on the Edge of a Lake', 20th century oil on canvas, signed recto, titled and dedicated 'To Joyce Carey Love N.C.' to stretcher verso, 51cm x 61cm.

Estimate: £300 - £500