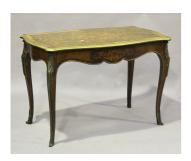

## **LOT 2215**

An early 20th century French kingwood and gilt metal mounted bureau plat, the serpentine top inlaid with a central floral spray on a geometric parquetry ground, the foliate inlaid frieze fitted with a drawer, height 76.5cm, width 111cm, depth 66cm.

## **Condition Report**

2215. Generally good overall condition with a few small chips to the veneer around edge of drawer and rear side of frieze. Some of the brass edging trim is a little loose, but otherwise just some minor marks and scuffs.