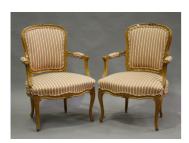

## **LOT 2223**

A pair of 20th century Louis XV style beech showframe fauteuil armchairs, upholstered in striped damask, height 87cm, width 61cm.

Estimate: £50 - £80

## **Condition Report**

2223. There is very minor movement to an arm joint on both chairs but otherwise the frames are solid with no breaks or repairs. One of the arm joints has a tiny chip to the edge of the joint. There are the usual light surface marks and scuffs to the frames. The upholstery is very clean with no apparent dirt or wear.